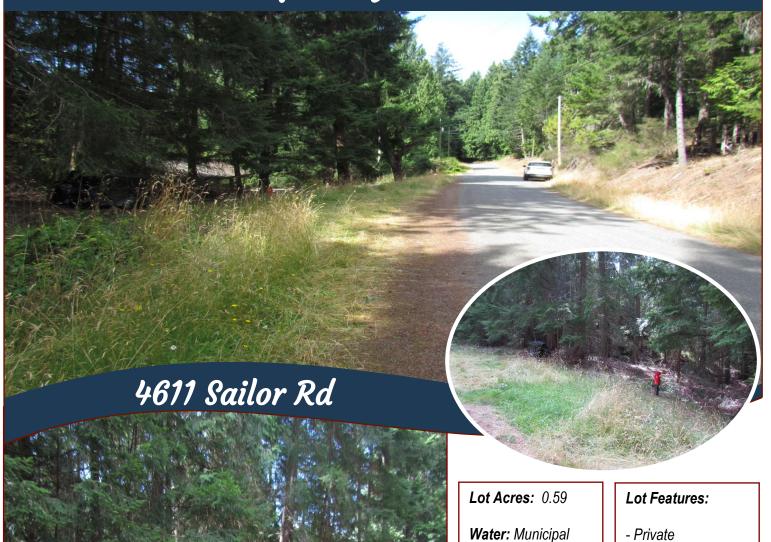

## Private Magic Lake Lot!

Private, treed lot in quiet area of Magic Lake Estates. cable and phone are at the lot line - septic required. Neighbour on one side and Provincial Park on the other. Close to walking trails, disc golf and Thieves Bay Magic Marina where residents can moor a boat at a This reasonable rate. rectangular lot could easily accommodate a home with garage or a studio. Don't miss this opportunity - come build your dream home on Pender today!

## Property Details

Waste: Septic Field

required

Services: At lot line

Driveway: None

Bldg Scheme: No

- Back yard faces South
- Sloping
- Treed
- Near walking trails, disc golf & marina

Hope Bay: 250-629-3166 Sidney: 250-656-5062 info@DocksideRealty.ca