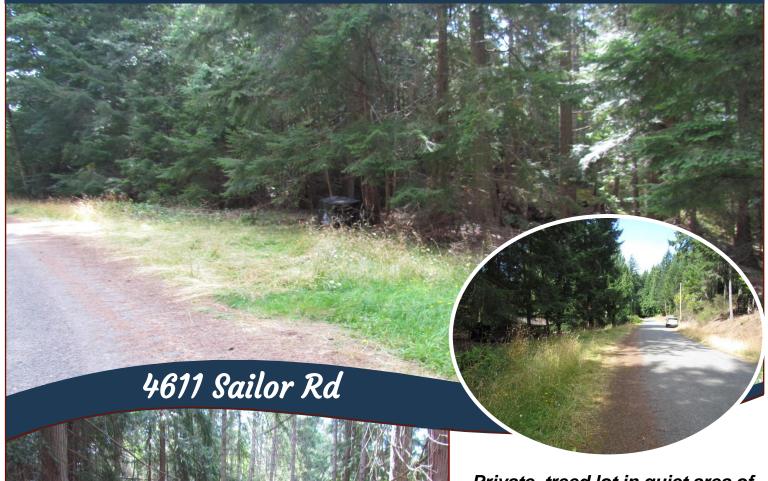

## Private Magic Lake Lot!

Private, treed lot in quiet area of Magic Lake Estates. cable and phone are at the lot line - septic required. Neighbour on one side and Provincial Park on the other. Close to walking trails, disc golf and Thieves Bay Magic Marina where residents can moor a boat at a This reasonable rate. rectangular lot could easily accommodate a home with garage or a studio. Don't miss this opportunity - come build your dream home on Pender today!